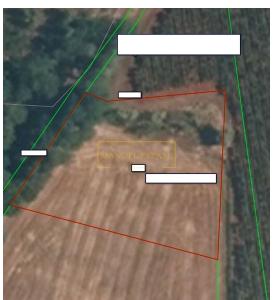

## **MANUEL ESTATE**

G. Martinuzzi 7, 52466 Novigrad e-mail: info@manuel-estate.hr

web: manuel-estate.hr info: +385 99 659 1550

| Location: Brtonigla Lot size: 21361 m2  Distance from center: 2000 m |
|----------------------------------------------------------------------|
|                                                                      |
| <b>Distance from center:</b> 2000 m                                  |
|                                                                      |
| <b>Distance from sea:</b> 7000 m                                     |
| <b>Distance from airport :</b> 70 km                                 |
| Energy efficiency: Not specified                                     |
| Year of construction: 0000                                           |

Price : price on request €

We are bringing more agricultural land in the vicinity of Buje, Brtonigla and Lovrečica.

- 1. Plot of 3810 m2, meadow and arable land near Brtonigla price:  $\leqslant$ 30,480
- 2. Plot of 4190 m2, arable land near Lovrečica price: €33,520
- 3. Plot of 3938 m2, vineyard near Lovrečica price: €31,504
- 4. Plot of 3284 m2, arable land near Buje, price: €16,420
- 5. Plot of 2410 m2, arable land near Brtonigla price: €19,280
- 6. Plot of 1867 m2, vineyard near Brtonigla price: €14,936
- 7. Plot of 3205 m2, vineyard near Brtonigla price: €25,640
- 8. Plot of 8420 m2, arable land near Brtonigla price: €67,360
- 9. Plot of 3320 m2, pasture near Brtonigla price: €26,560
- 10. Plot of 21361 m2, agricultural land forest near Brtonigla price: €170,888