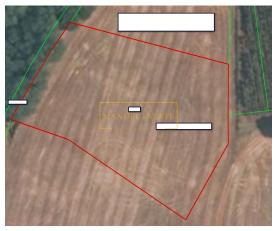

## **MANUEL ESTATE**

G. Martinuzzi 7, 52466 Novigrad e-mail: info@manuel-estate.hr

web: manuel-estate.hr info: +385 99 659 1550

| Location: Brtonigla Lot size: 21361 m2  Distance from center: 2000 m |
|----------------------------------------------------------------------|
|                                                                      |
| <b>Distance from center:</b> 2000 m                                  |
|                                                                      |
| <b>Distance from sea:</b> 7000 m                                     |
| <b>Distance from airport :</b> 70 km                                 |
| Energy efficiency: Not specified                                     |
| Year of construction: 0000                                           |

Price : price on request €

We are bringing more agricultural land in the vicinity of Buje, Brtonigla and Lovrečica.

- 1. Plot of 3810 m2, meadow and arable land near Brtonigla price:  $\leqslant$ 30,480
- 2. Plot of 4190 m2, arable land near Lovrečica price: €33,520
- 3. Plot of 3938 m2, vineyard near Lovrečica price: €31,504
- 4. Plot of 3284 m2, arable land near Buje, price: €16,420
- 5. Plot of 2410 m2, arable land near Brtonigla price: €19,280
- 6. Plot of 1867 m2, vineyard near Brtonigla price: €14,936
- 7. Plot of 3205 m2, vineyard near Brtonigla price: €25,640
- 8. Plot of 8420 m2, arable land near Brtonigla price: €67,360
- 9. Plot of 3320 m2, pasture near Brtonigla price: €26,560
- 10. Plot of 21361 m2, agricultural land forest near Brtonigla price: €170,888