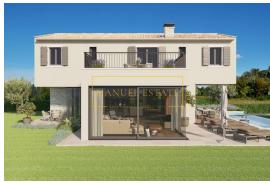

Price : on request €

Luxury villa under construction, near Sv. Lovreča, total living area of 147 m2, located on a plot of 698 m2. It will be spread over two floors; on the ground floor there will be: an entrance hall, a toilet, a laundry room, a staircase, a storage room with an entrance from the outside, and a spacious living area consisting of a kitchen + dining room + living room designed according to the open-space principle, with glass walls and an exit to a large terrace. The exterior part of the villa will consist of: terrace, sunbathing area, swimming pool of 36 m2, outdoor kitchen, another storage room, toilet, and 2 parking spaces, as well as a carefully landscaped garden. On the first floor, there will be three bedrooms, each with its own bathroom, one of which is the master bedroom with a wardrobe and exit to the terrace, and the second bedroom also contains a work area inside the bedroom. The villa will also have the first phase installed for solar panels, video surveillance and alarm, and built-in top-of-the-line air conditioners. The villa is located in a quiet location, near Sv. Lovreča, about 4 km from the town center, and about 10 km from the first beaches and the sea, and about 15 km from beautiful Poreč. For all other information, feel free to contact us.