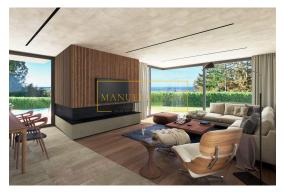

Price : on request €

Luxury villa under construction, near Sv. Lovreča, total living area of 147 m2, located on a plot of 698 m2. It will be spread over two floors; on the ground floor there will be: an entrance hall, a toilet, a laundry room, a staircase, a storage room with an entrance from the outside, and a spacious living area consisting of a kitchen + dining room + living room designed according to the open-space principle, with glass walls and an exit to a large terrace. The exterior part of the villa will consist of: terrace, sunbathing area, swimming pool of 36 m2, outdoor kitchen, another storage room, toilet, and 2 parking spaces, as well as a carefully landscaped garden. On the first floor, there will be three bedrooms, each with its own bathroom, one of which is the master bedroom with a wardrobe and exit to the terrace, and the second bedroom also contains a work area inside the bedroom. The villa will also have the first phase installed for solar panels, video surveillance and alarm, and built-in top-of-the-line air conditioners. The villa is located in a quiet location, near Sv. Lovreča, about 4 km from the town center, and about 10 km from the first beaches and the sea, and about 15 km from beautiful Poreč. For all other information, feel free to contact us.