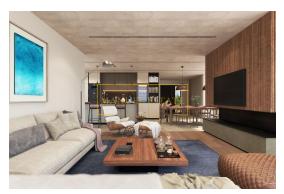

Price : on request €

Luxury villa under construction, near Sv. Lovreča, total living area of 147 m2, located on a plot of 698 m2. It will be spread over two floors; on the ground floor there will be: an entrance hall, a toilet, a laundry room, a staircase, a storage room with an entrance from the outside, and a spacious living area consisting of a kitchen + dining room + living room designed according to the open-space principle, with glass walls and an exit to a large terrace. The exterior part of the villa will consist of: terrace, sunbathing area, swimming pool of 36 m2, outdoor kitchen, another storage room, toilet, and 2 parking spaces, as well as a carefully landscaped garden. On the first floor, there will be three bedrooms, each with its own bathroom, one of which is the master bedroom with a wardrobe and exit to the terrace, and the second bedroom also contains a work area inside the bedroom. The villa will also have the first phase installed for solar panels, video surveillance and alarm, and built-in top-of-the-line air conditioners. The villa is located in a quiet location, near Sv. Lovreča, about 4 km from the town center, and about 10 km from the first beaches and the sea, and about 15 km from beautiful Poreč. For all other information, feel free to contact us.