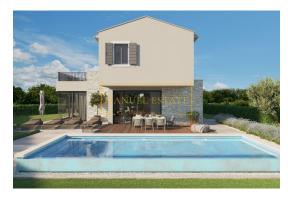

Price : on request €

Luxury villa under construction, near Sv. Lovreča, total living area of 147 m2, located on a plot of 698 m2. It will be spread over two floors; on the ground floor there will be: an entrance hall, a toilet, a laundry room, a staircase, a storage room with an entrance from the outside, and a spacious living area consisting of a kitchen + dining room + living room designed according to the open-space principle, with glass walls and an exit to a large terrace. The exterior part of the villa will consist of: terrace, sunbathing area, swimming pool of 36 m2, outdoor kitchen, another storage room, toilet, and 2 parking spaces, as well as a carefully landscaped garden. On the first floor, there will be three bedrooms, each with its own bathroom, one of which is the master bedroom with a wardrobe and exit to the terrace, and the second bedroom also contains a work area inside the bedroom. The villa will also have the first phase installed for solar panels, video surveillance and alarm, and built-in top-of-the-line air conditioners. The villa is located in a quiet location, near Sv. Lovreča, about 4 km from the town center, and about 10 km from the first beaches and the sea, and about 15 km from beautiful Poreč. For all other information, feel free to contact us.