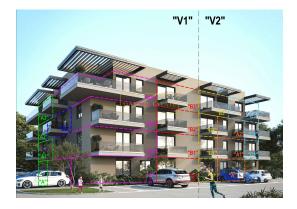

## 184.598 €

One-room apartment (V2-A) located on the ground floor of a residential building under construction, near Poreč, Tar - Vabriga. Total living area of 48.88 m2. It consists of: entrance, corridor, bathroom, bedroom and living room; kitchen + dining room + living room with access to a covered terrace and a small garden. Storage room on the ground floor of the building.

Additional features: Built-in air conditioning, and underfloor heating in the bathroom. The apartment is located on the ground floor of a residential building with a total of 23 units. One parking space. The start of construction on 04/23, the construction completion plan is for 12/24. For all other information, feel free to contact us.