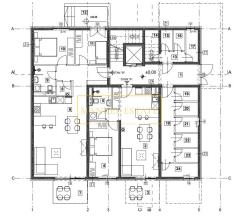

## 184.598 €

One-room apartment (V2-A) located on the ground floor of a residential building under construction, near Poreč, Tar - Vabriga. Total living area of 48.88 m2. It consists of: entrance, corridor, bathroom, bedroom and living room; kitchen + dining room + living room with access to a covered terrace and a small garden. Storage room on the ground floor of the building.

Additional features: Built-in air conditioning, and underfloor heating in the bathroom. The apartment is located on the ground floor of a residential building with a total of 23 units. One parking space. The start of construction on 04/23, the construction completion plan is for 12/24. For all other information, feel free to contact us.