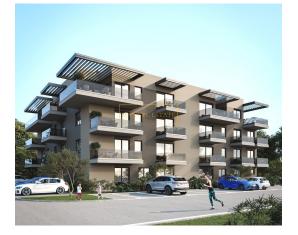

## 184.598 €

One-room apartment (V2-A) located on the ground floor of a residential building under construction, near Poreč, Tar - Vabriga. Total living area of 48.88 m2. It consists of: entrance, corridor, bathroom, bedroom and living room; kitchen + dining room + living room with access to a covered terrace and a small garden. Storage room on the ground floor of the building.

Additional features: Built-in air conditioning, and underfloor heating in the bathroom. The apartment is located on the ground floor of a residential building with a total of 23 units. One parking space. The start of construction on 04/23, the construction completion plan is for 12/24. For all other information, feel free to contact us.