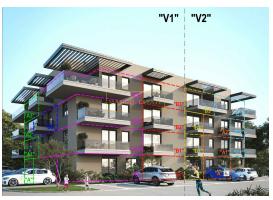

Price : 240.850 €

Two-room apartment (V2-B1) located on the first floor of a residential building under construction, near Poreč, Tar - Vabriga. Total living area of 68.84 m2. It consists of: entrance, hallway, two bedrooms, bathroom, pantry and living room; kitchen + dining room + living room (40.93 m2) with access to a covered terrace (2.67 m2)

Additional features: Built-in air conditioning, and underfloor heating in the bathroom. The apartment is located on the first floor of a residential building with a total of 23 units. One parking space. The start of construction on 04/23, the construction completion plan is for 12/24. For all other information, feel free to contact us.