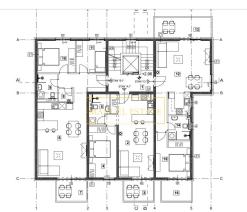

Price : 240.850 €

Two-room apartment (V2-B1) located on the first floor of a residential building under construction, near Poreč, Tar - Vabriga. Total living area of 68.84 m2. It consists of: entrance, hallway, two bedrooms, bathroom, pantry and living room; kitchen + dining room + living room (40.93 m2) with access to a covered terrace (2.67 m2)

Additional features: Built-in air conditioning, and underfloor heating in the bathroom. The apartment is located on the first floor of a residential building with a total of 23 units. One parking space. The start of construction on 04/23, the construction completion plan is for 12/24. For all other information, feel free to contact us.