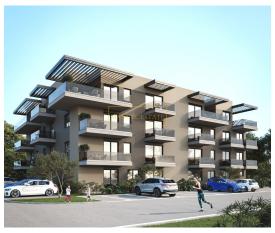

Price : 240.850 €

Two-room apartment (V2-B1) located on the first floor of a residential building under construction, near Poreč, Tar - Vabriga. Total living area of 68.84 m2. It consists of: entrance, hallway, two bedrooms, bathroom, pantry and living room; kitchen + dining room + living room (40.93 m2) with access to a covered terrace (2.67 m2)

Additional features: Built-in air conditioning, and underfloor heating in the bathroom. The apartment is located on the first floor of a residential building with a total of 23 units. One parking space. The start of construction on 04/23, the construction completion plan is for 12/24. For all other information, feel free to contact us.