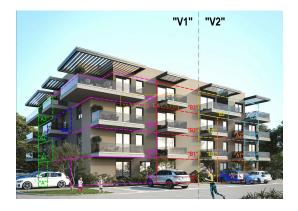

## Price :

182.536 €

One-room apartment (V1-D2) located on the second floor of a residential building under construction, near Poreč, Tar - Vabriga. Total living area of 44.76 m2. It consists of: entrance, kitchen + dining room + living room (27.58 m2) with access to a covered terrace (3.60 m2), bedroom and bathroom.

Additional features: Storage room (1.82 m2) on the ground floor of the building. Built-in air conditioners and underfloor heating in the bathroom. The apartment is located on the second floor of a building with a total of 23 units. One parking space. The start of construction on 04/23, the construction completion plan is for 12/24. For all other information, feel free to contact us.