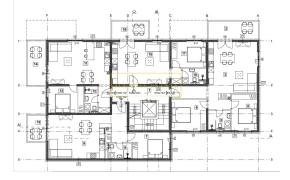

## Price :

182.536 €

One-room apartment (V1-D2) located on the second floor of a residential building under construction, near Poreč, Tar - Vabriga. Total living area of 44.76 m2. It consists of: entrance, kitchen + dining room + living room (27.58 m2) with access to a covered terrace (3.60 m2), bedroom and bathroom.

Additional features: Storage room (1.82 m2) on the ground floor of the building. Built-in air conditioners and underfloor heating in the bathroom. The apartment is located on the second floor of a building with a total of 23 units. One parking space. The start of construction on 04/23, the construction completion plan is for 12/24. For all other information, feel free to contact us.