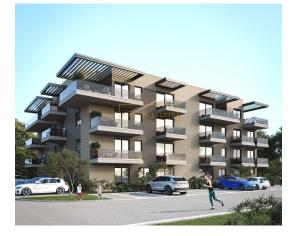

## Price :

182.536 €

One-room apartment (V1-D2) located on the second floor of a residential building under construction, near Poreč, Tar - Vabriga. Total living area of 44.76 m2. It consists of: entrance, kitchen + dining room + living room (27.58 m2) with access to a covered terrace (3.60 m2), bedroom and bathroom.

Additional features: Storage room (1.82 m2) on the ground floor of the building. Built-in air conditioners and underfloor heating in the bathroom. The apartment is located on the second floor of a building with a total of 23 units. One parking space. The start of construction on 04/23, the construction completion plan is for 12/24. For all other information, feel free to contact us.